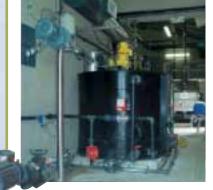

## THICKENING

- feed to thickening units
  belt thickener centrifuge -
- filter press thickener
- reagent injection
- polymer metering

Reagent pumping - polymer injection - lime milk pumping

- transfer of activated charcoal