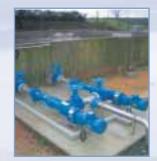

## M Series: Floating Stator

Held in place simply by the discharge flange, the stator remains free to move with the rotor.

Use of the floating stator principle with Moineau technology leads to a much shorter design for the same level of performance.

## M Series: Fixed Stator

The stator is secured in a steel frame and the line shaft absorbs the eccentric movement.

The conventional design of a fixed stator makes it possible to meet the needs of a variety of applications for large flow rates and/or high pressures.