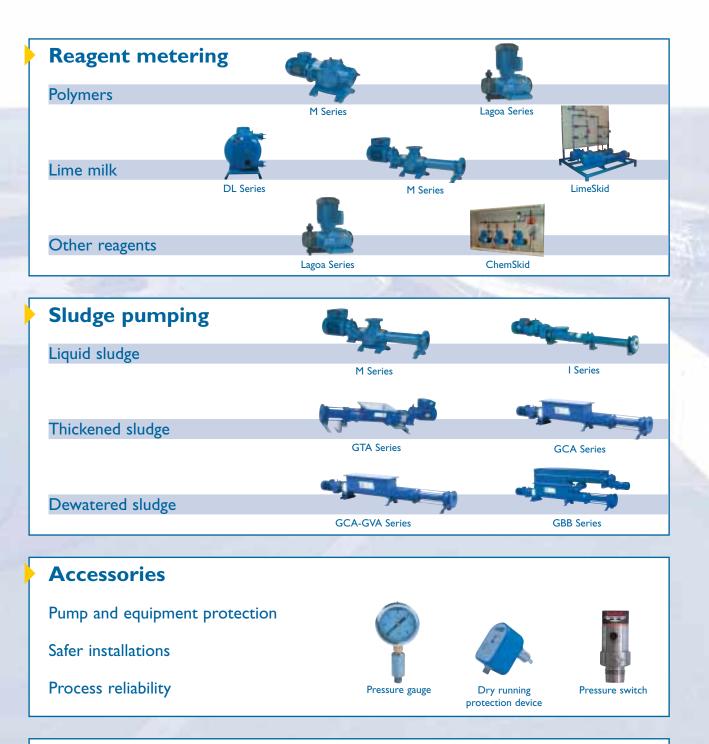

# The EcoMoineau Range

- For liquid sludge and reagents.
- For all environmental applications.

Use of the floating stator and/or fixed stator principles leads to an optimized offering for each application.

# EcoMoineau range applied to your needs for

The EcoMoineau is ideally suited for the Water Treatment and Environment markets. It offers an optimized solution for the most diverse applications thanks to simple functions built into the design of the pump.

- transfer of liquid sludge
- extraction of clarifiers
- pumping of surface foam and floating matter

## 2 BIOLOGICAL PROCESSING

- recirculation into biological treatment
- extraction of excess sludge
- pumping of surface foam and floating matter

# SLUDGE DIGESTION

- feed to digesters
- recirculation and extraction of digested sludge

# the Environment

- feed to dewatering machines
   belt thickener belt filter centrifuge – filter press
- sludge conditioning
- polymer and lime slurry metering

Mureaux wastewater treatment plant - Operated by Degrémont Services

## THICKENING

- feed to thickening units
  belt thickener centrifuge -
- filter press thickener
- reagent injection
- polymer metering

Reagent pumping - polymer injection - lime milk pumping

- transfer of activated charcoal