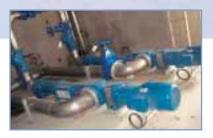

## M Series: Floating Stator

Held in place simply by the discharge flange, the stator remains free to move with the rotor.

Use of the floating stator principle with Moineau technology leads to a much shorter design for the same level of performance.

## M Series: Fixed Stator

The stator is secured in a steel frame and the line shaft absorbs the eccentric movement.

The conventional design of a fixed stator makes it possible to meet the needs of a variety of applications for large flow rates and/or high pressures.