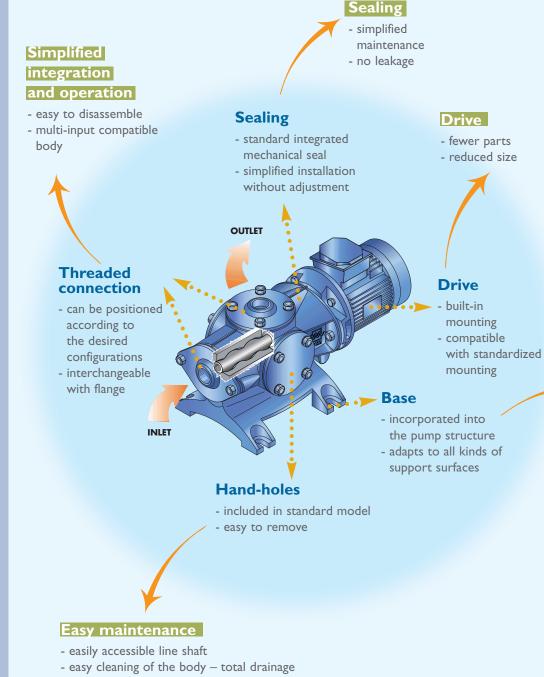

## M Series: Floating Stator

Held in place simply by the discharge flange, the stator remains free to move with the rotor.

Use of the floating stator principle with Moineau technology leads to a much shorter design for the same level of performance.

#### Of EcoMoineau range

- reduced size
- fewer parts and reduced weight
- economical and simplified maintenance

# Of Moineau technology

- respects the product
- constant, non-pulsating flow (e.g.: feed to drying units)
- easy maintenance

- allows polymer to be injected into the body