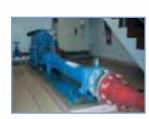

## M Series: Floating Stator

Held in place simply by the discharge flange, the stator remains free to move with the rotor.

Use of the floating stator principle with Moineau technology leads to a much shorter design for the same level of performance.

## M Series: Fixed Stator

The stator is secured in a steel frame and the line shaft absorbs the eccentric movement.

The conventional design of a fixed stator makes it possible to meet the needs of a variety of applications for large flow rates and/or high pressures.