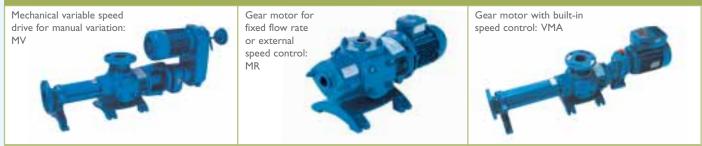

|
| flow rate     | 16 m³/h  | 30 m³/h | 250 m³/h |
| Maximum       |          |         |          |
| pressure      | 10 bar   | 24 bar  | 24 bar   |
| Maximum       |          |         |          |
| temperature   |          |         |          |
| in continuous |          |         |          |
| operation     | 90 °C    | 90 °C   | 90 °C    |

- allows polymer to be injected into the body

## M Series: Fixed Stator

The stator is secured in a steel frame and the line shaft absorbs the eccentric movement.

The conventional design of a fixed stator makes it possible to meet the needs of a variety of applications for large flow rates and/or high pressures.



- allows polymer to be injected into the body

#### Drives: The M series pumps are intended for fixed or variable flow rates



# EcoMoineau range applied to your needs for

The EcoMoineau is ideally suited for the Water Treatment and Environment markets. It offers an optimized solution for the most diverse applications thanks to simple functions built into the design of the pump.



- transfer of liquid sludge
- extraction of clarifiers
- pumping of surface foam and floating matter



## 2 BIOLOGICAL PROCESSING

- recirculation into biological treatment
- extraction of excess sludge
- pumping of surface foam and floating matter



# SLUDGE DIGESTION

- feed to digesters
- recirculation and extraction of digested sludge



# SOME CUSTOMER REFERENCES

**Our customers throughout the world:** Degrémont – Véolia – Stéreau – Sogéa – GTM Environnement - Andritz – Faure Equipements – United Utilities – Anglian Water – e