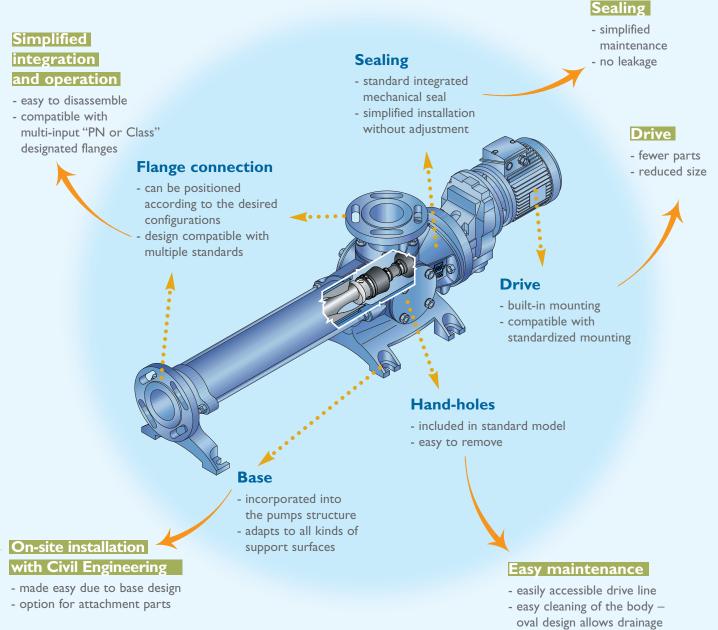

## M Series: Fixed Stator

The stator is secured in a steel frame and the line shaft absorbs the eccentric movement.

The conventional design of a fixed stator makes it possible to meet the needs of a variety of applications for large flow rates and/or high pressures.

- allows polymer to be injected into the body

patent

Fastening system for joints

M series shaft

I series shaft