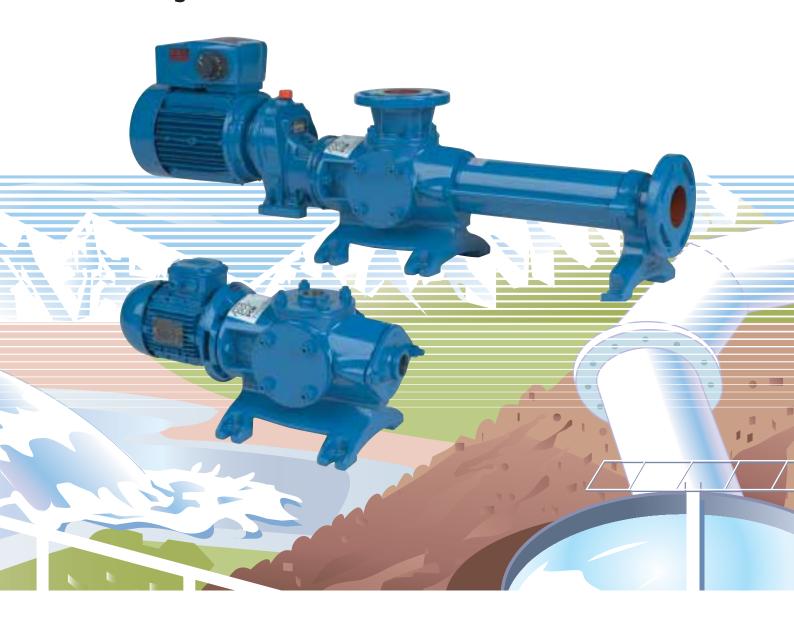

# The EcoMoineau Range

- For liquid sludge and reagents.
- For all environmental applications.

Use of the floating stator and/or fixed stator principles leads to an optimized offering for each application.

## M Series: Floating Stator

Held in place simply by the discharge flange, the stator remains free to move with the rotor.

Use of the floating stator principle with Moineau technology leads to a much shorter design for the same level of performance.

## M Series: Fixed Stator

The stator is secured in a steel frame and the line shaft absorbs the eccentric movement.

The conventional design of a fixed stator makes it possible to meet the needs of a variety of applications for large flow rates and/or high pressures.