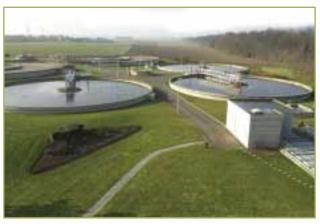

# the Environment

- feed to dewatering machines
   belt thickener belt filter centrifuge – filter press
- sludge conditioning
- polymer and lime slurry metering

Mureaux wastewater treatment plant - Operated by Degrémont Services